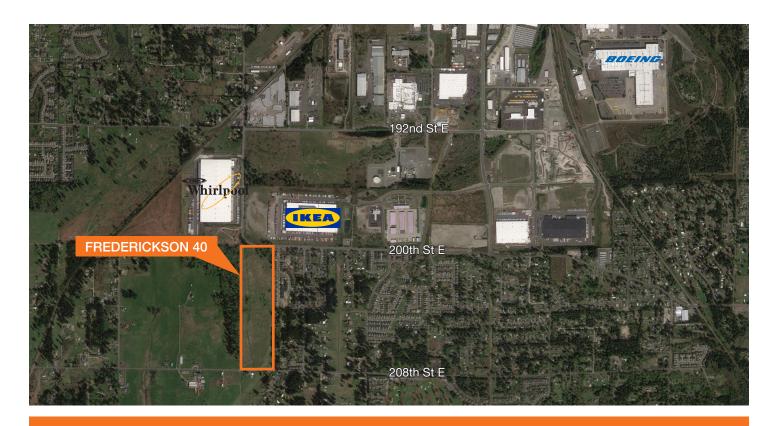

# Frederickson 40

## 50,000 - 817,000 SF (±39.097 acres)

For build-to-suit lease, sale or joint venture

Perfect for bulk distribution or speciality build-to-suit

EC zoning allows outside storage for a variety of yard intensive users and manufacturing uses.

## For Sale or Lease

200th Street SE, Frederickson, WA

| APPROXIMATE DRIVE TIMES |                               | POTENTIAL DEVELOPMENT                                                  | NEARBY TENANTS                                 |
|-------------------------|-------------------------------|------------------------------------------------------------------------|------------------------------------------------|
| Port of Tacoma          | ± 30 minutes                  | Up to 817,000 SF; build-to-suit                                        | Whirpool                                       |
| Port of Seattle         | ± 55 minutes                  | 30' to 32' clear height, ESFR sprinklers                               | Northwest Door                                 |
| SR 512                  | ± 15 minutes<br>± 6.7 miles   | ±141 trailer stalls, 125' truck court                                  | lkea                                           |
| I-5                     | ± 20 minutes<br>± 12.84 miles | Build-to-suit slab to match tenant's needs, other variations available | Carlisle Construction<br>Materials, and Boeing |

#### **NEIGHBORING TENANTS**

- 1 Whirlpool
- Ikea
- 3 Pierce County
- 4 Northwest Door
- 5 Boeing
- 6 Carlisle Construction Materials
- 7 Niagara Bottling Company
- 8 James Hardie Building Products
- 9 Harris Rebar
- 10 Toray Composites (America), Inc.
- 11 Medallion Foods
- Sierra Pacific Site