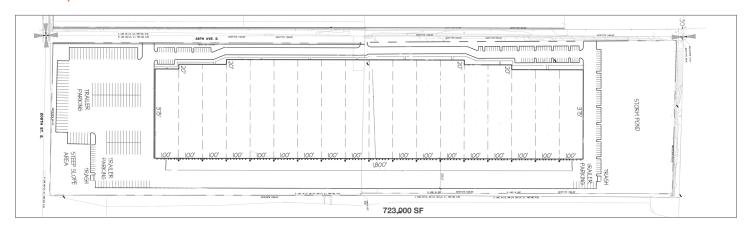

### Conceptual Site Plans

## 50,000 - 817,000 SF (±39.097 acres)

For build-to-suit lease, sale or joint venture

Perfect for bulk distribution or speciality build-to-suit

EC zoning allows outside storage for a variety of yard intensive users and manufacturing uses.

## For Sale or Lease

200th Street SE, Frederickson, WA

| APPROXIMATE DRIVE TIMES |                               | POTENTIAL DEVELOPMENT                                                  | NEARBY TENANTS                                 |
|-------------------------|-------------------------------|------------------------------------------------------------------------|------------------------------------------------|
| Port of Tacoma          | ± 30 minutes                  | Up to 817,000 SF; build-to-suit                                        | Whirpool                                       |
| Port of Seattle         | ± 55 minutes                  | 30' to 32' clear height, ESFR sprinklers                               | Northwest Door                                 |
| SR 512                  | ± 15 minutes<br>± 6.7 miles   | ±141 trailer stalls, 125' truck court                                  | lkea                                           |
| I-5                     | ± 20 minutes<br>± 12.84 miles | Build-to-suit slab to match tenant's needs, other variations available | Carlisle Construction<br>Materials, and Boeing |