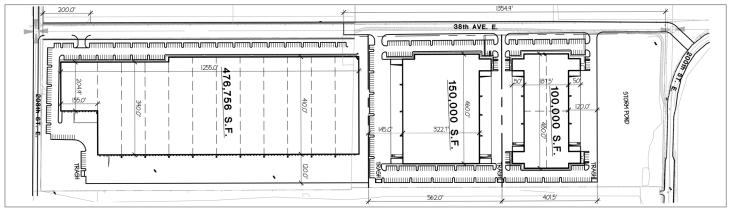

### Conceptual Site Plans

## 50,000 - 817,000 SF (±39.097 acres)

For build-to-suit lease, sale or joint venture

Perfect for bulk distribution or speciality build-to-suit

EC zoning allows outside storage for a variety of yard intensive users and manufacturing uses.

## For Sale or Lease

200th Street SE, Frederickson, WA

| APPROXIMATE DRIVE TIMES |                               | POTENTIAL DEVELOPMENT                                                  | NEARBY TENANTS                                 |
|-------------------------|-------------------------------|------------------------------------------------------------------------|------------------------------------------------|
| Port of Tacoma          | ± 30 minutes                  | Up to 817,000 SF; build-to-suit                                        | Whirpool                                       |
| Port of Seattle         | ± 55 minutes                  | 30' to 32' clear height, ESFR sprinklers                               | Northwest Door                                 |
| SR 512                  | ± 15 minutes<br>± 6.7 miles   | ±141 trailer stalls, 125' truck court                                  | lkea                                           |
| I-5                     | ± 20 minutes<br>± 12.84 miles | Build-to-suit slab to match tenant's needs, other variations available | Carlisle Construction<br>Materials, and Boeing |