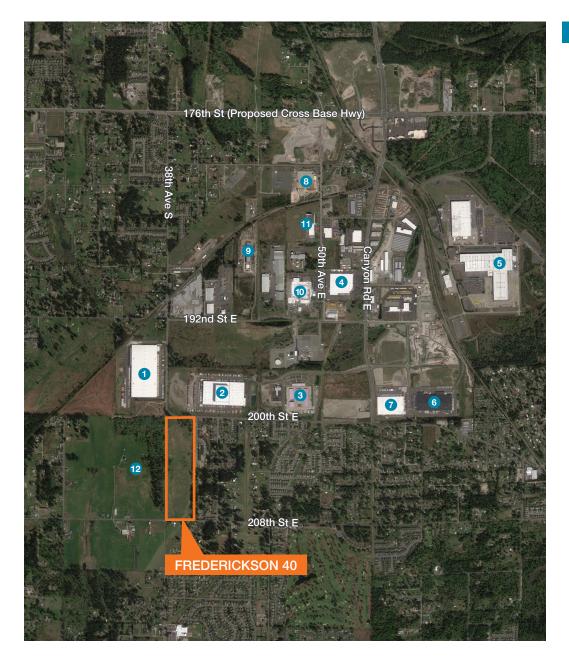

#### **NEIGHBORING TENANTS**

- 1 Whirlpool
- Ikea
- 3 Pierce County
- 4 Northwest Door
- 5 Boeing
- 6 Carlisle Construction Materials
- 7 Niagara Bottling Company
- 8 James Hardie Building Products
- 9 Harris Rebar
- 10 Toray Composites (America), Inc.
- 11 Medallion Foods
- Sierra Pacific Site

## For Sale or Lease

200th Street SE, Frederickson, WA

| APPROXIMATE DRIVE TIMES |                               | POTENTIAL DEVELOPMENT                                                  | NEARBY TENANTS                                 |
|-------------------------|-------------------------------|------------------------------------------------------------------------|------------------------------------------------|
| Port of Tacoma          | ± 30 minutes                  | Up to 817,000 SF; build-to-suit                                        | Whirpool                                       |
| Port of Seattle         | ± 55 minutes                  | 30' to 32' clear height, ESFR sprinklers                               | Northwest Door                                 |
| SR 512                  | ± 15 minutes<br>± 6.7 miles   | ±141 trailer stalls, 125' truck court                                  | lkea                                           |
| I-5                     | ± 20 minutes<br>± 12.84 miles | Build-to-suit slab to match tenant's needs, other variations available | Carlisle Construction<br>Materials, and Boeing |