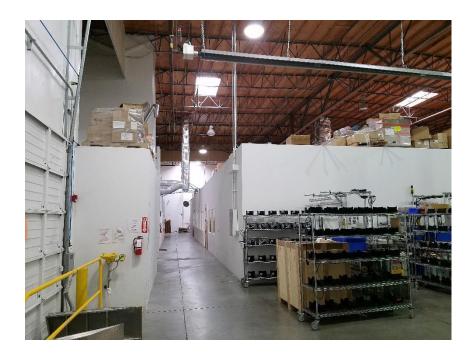

#### SECOND FLOOR OFFICE

→ONLY CHARGED IF NEEDED

- →3 DOCKS & 2 GRADE DOORS
- →FULLY CONDITIONED ASSEMBLY SPACE IN WAREHOUSE (CAN STAY OR BE REMOVED)
- **→**POWER: 480
- →LARGE BREAK AREA, DEDICATED SERVER ROOM
  GOOD MIX OF OFFICE/OPEN AREAS