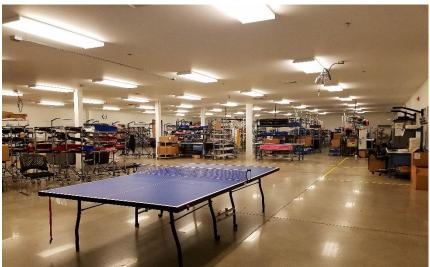

#### SECOND FLOOR OFFICE

→ONLY CHARGED IF NEEDED

- →3 DOCKS & 2 GRADE DOORS
- →FULLY CONDITIONED ASSEMBLY SPACE IN WAREHOUSE (CAN STAY OR BE REMOVED)
- **→**POWER: 480
- →LARGE BREAK AREA, DEDICATED SERVER ROOM
  GOOD MIX OF OFFICE/OPEN AREAS