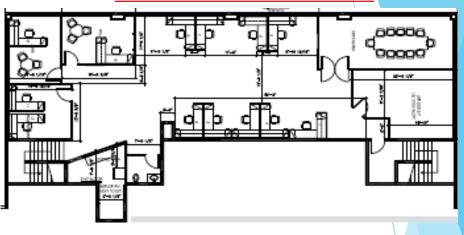

#### SECOND FLOOR OFFICE

→ONLY CHARGED IF NEEDED

- →3 DOCKS & 2 GRADE DOORS
- →FULLY CONDITIONED ASSEMBLY SPACE IN WAREHOUSE (CAN STAY OR BE REMOVED)
- **→**POWER: 480
- →LARGE BREAK AREA, DEDICATED SERVER ROOM
  GOOD MIX OF OFFICE/OPEN AREAS