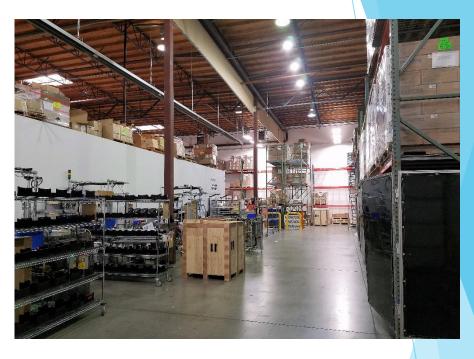

#### SECOND FLOOR OFFICE

→ONLY CHARGED IF NEEDED

- →3 DOCKS & 2 GRADE DOORS
- →FULLY CONDITIONED ASSEMBLY SPACE IN WAREHOUSE (CAN STAY OR BE REMOVED)
- **→**POWER: 480
- →LARGE BREAK AREA, DEDICATED SERVER ROOM
  GOOD MIX OF OFFICE/OPEN AREAS