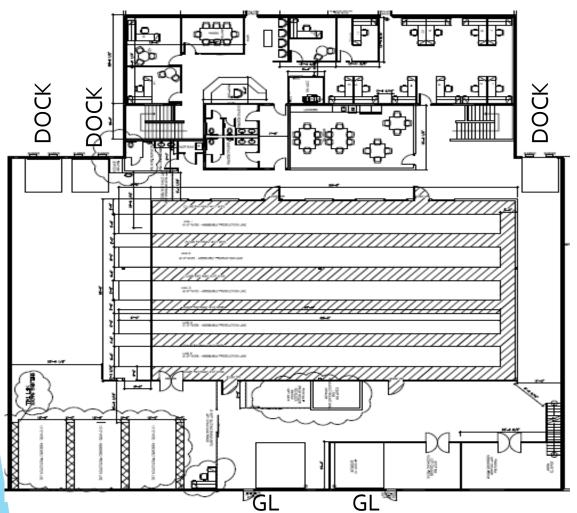

#### **FLOOR PLANS**

FIRST FLOOR OFFICE & WH

#### SECOND FLOOR OFFICE

→ONLY CHARGED IF NEEDED

- →3 DOCKS & 2 GRADE DOORS
- →FULLY CONDITIONED ASSEMBLY SPACE IN WAREHOUSE (CAN STAY OR BE REMOVED)
- **→**POWER: 480
- →LARGE BREAK AREA, DEDICATED SERVER ROOM
  GOOD MIX OF OFFICE/OPEN AREAS